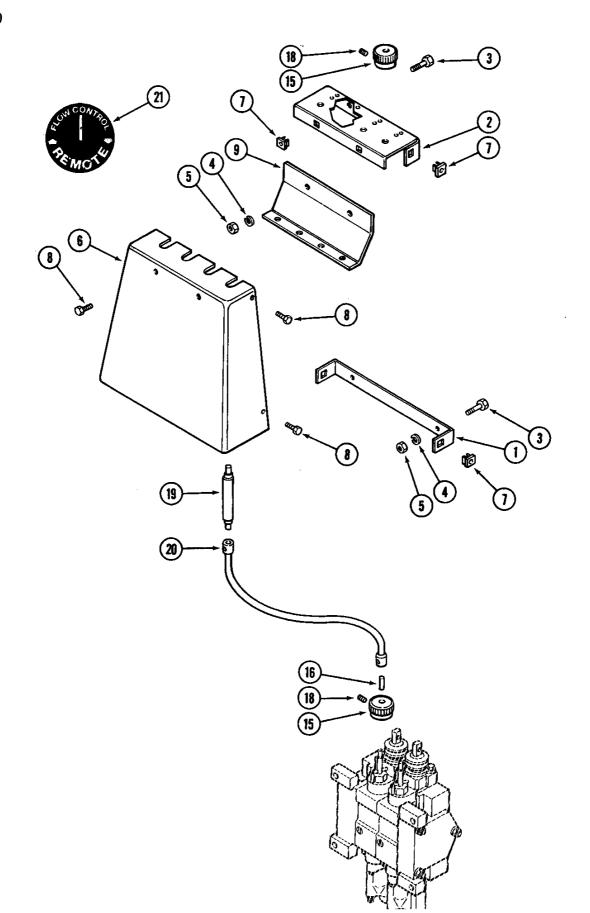

## 3594 - CASE DIESEL TRACTOR(01/85 - 12/87)

VENDOR: Case IH

SECTION: 08 - HYDRAULICS

DIAGRAM: 8-040 - REMOTE HYDRAULIC FLOW CONTROLS

8-40

| #  | Title           | Description                         | Part Number | Price    | Stock             | Job Qty |
|----|-----------------|-------------------------------------|-------------|----------|-------------------|---------|
|    | SHAFT           | KIT                                 | A67476      |          | 3-7 business days | 1       |
|    | PANEL           | KIT                                 | A67475      |          | 3-7 business days | 1       |
| 1  | KNOB            | KNOB                                | A160314     | \$31.77  | 3-7 business days | 1       |
| 2  | SUPPORT         | SUPPORT                             | A160256     | \$90.88  | 3-7 business days | 1       |
| 3  | BOLT            | replaces #413-420 BOLT Hex, 1/4" -  | 87716       | \$0.43   | 11 in stock       | 1       |
| 4  | WASHER, LOCK    | replaces #492-11025 LOCK WASHER     | 80682       | \$0.12   | 24 in stock       | 1       |
| 5  | NUT             | replaces #425-104 NUT 1/4"-20, CI 5 | 7770        | \$0.13   | 21 in stock       | 1       |
| 6  | PANEL           | PANEL                               | A160259     | \$102.61 | 3-7 business days | 1       |
| 7  | NUT             | NUT                                 | A67319      | \$4.50   | 3-7 business days | 6       |
| 8  | SCREW, SELF-TAP | SELF-TAP SCREW Hex Wash Hd,         | 281-16712   | \$3.34   | 4 in stock        | 6       |
| 9  | BRACKET         | BRACKET                             | A160257     | \$67.24  | 3-7 business days | 1       |
| 15 | KNOB            | KNOB                                | A160814     | \$79.31  | 3-7 business days | 2       |
| 16 | PIN             | PIN                                 | A160815     | \$5.58   | 3-7 business days | 2       |
| 18 | SET SCREW       | SET SCREW Hex Soc, #10-32 x 5/8"    | 84-21010    | \$6.63   | 3-7 business days | 3       |
| 19 | SHAFT           | SHAFT                               | A147636     | \$37.68  | 3-7 business days | 1       |
| 20 | SHAFT           | SHAFT                               | A149146     | \$74.89  | 3-7 business days | 1       |
| 21 | DECAL           | DECAL                               | 321-4129    | \$48.92  | 3-7 business days | 1       |