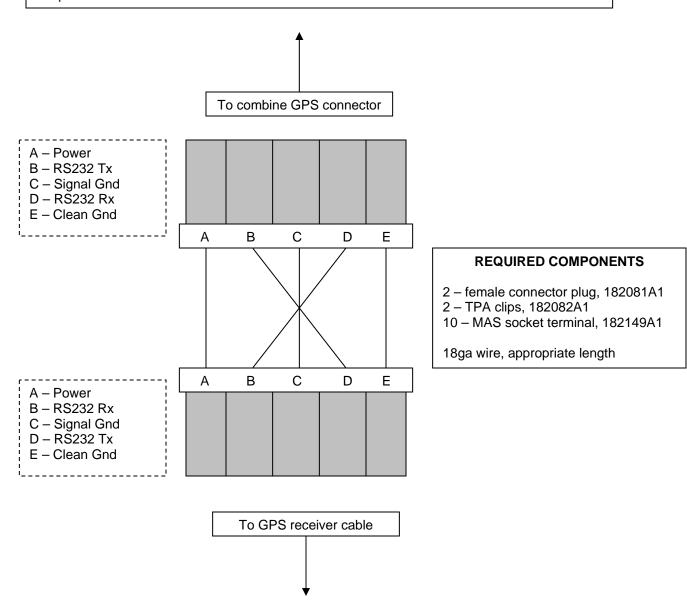

## Background:

The flat 5-pin Metripak (Packard) GPS connector in the right-hand console on MY2007 2500 series combines, is a male connector (female connector body, with pins). This is different from the GPS connector on 2100 and 2300 series combines; the Metripak connector on these machines was female (male connector body, with sockets).

To allow existing GPS installation cables, with male Metripak connectors, to be used on 2500 series combines, an adapter must be used to mate the two male connectors. The diagram below shows the correct pinouts and component part numbers required to assemble this adapter.